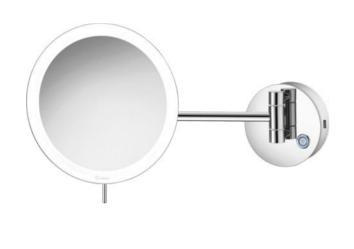

## Line : LED COSMETIC MIRRORS

Type : Wall Mounded Cosmetic Mirror x3 with LED LED 2.5W | IP44 | CRI>80 | Type -C USB rechargeable. Continuously working: 48hours, Charge time: 2 HRS (with power bank). Indicator light (Green - Fully charged | Red - Charging). Automatically close in 20 min.

Code : MRLED-905

NANO.

100% light

(IN - OFF)

touch lighted button

н

HOTELS