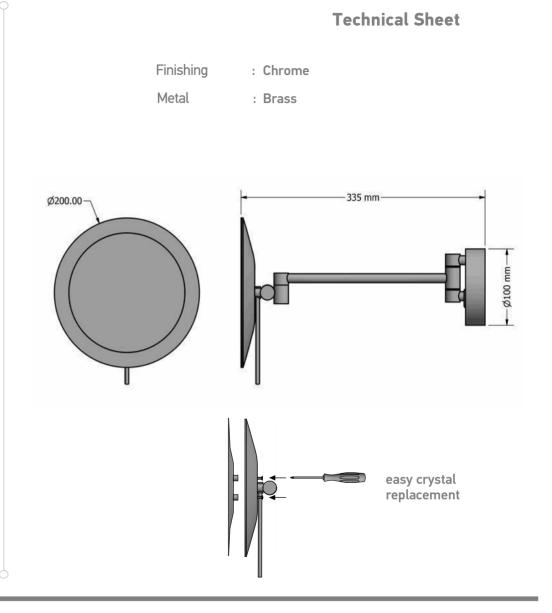

## Line : LED COSMETIC MIRRORS

Type : Wall Mounded Cosmetic Mirror x3 with LED LED 2.5W | IP44 | CRI>80 | Type -C USB rechargeable. Continuously working: 48hours, Charge time: 2 HRS (with power bank). Indicator light (Green - Fully charged | Red - Charging). Automatically close in 20 min.

Code : MRLED-905

NANO.